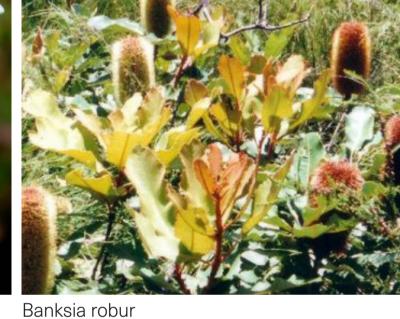

Note: Final tree selection is subject to further stakeholder consultation including review of allergenic properties.

| Planting Mix 1         |                    |          |        |                        |  |  |  |  |
|------------------------|--------------------|----------|--------|------------------------|--|--|--|--|
| Botanical Name         | Common Name        | Pot Size | Origin | Density/m <sup>2</sup> |  |  |  |  |
| Darwinia fascicularis  | Darwinia           | 200mm    | Native | 6                      |  |  |  |  |
| Acacia terminalis      | Sunshine wattle    | 200mm    | Native | 6                      |  |  |  |  |
| Melaleuca squamea      | Swamp honey myrtle | 200mm    | Native | 6                      |  |  |  |  |
| Dillwynia retorta      | Eggs and Bacon     | 200mm    | Native | 6                      |  |  |  |  |
| Epacris longiflora     | Fuschia heath      | 200mm    | Native | 6                      |  |  |  |  |
| Actinotus helianthi    | Flannel Flower     | 140mm    | Native | 6                      |  |  |  |  |
| Banksia robur          | Swamp Banksia      | 200mm    | Native | 6                      |  |  |  |  |
| Doryanthes excelsa     | Gymea Lily         | 200mm    | Native | 6                      |  |  |  |  |
| Themeda australis      | Tussock Grass      | 200mm    | Native | 6                      |  |  |  |  |
| Atriplex nummularia    | Old Man Saltbush   | 200mm    | Native | 6                      |  |  |  |  |
| Scaevola aemula        | Fairy Fan Flower   | 140mm    | Native | 6                      |  |  |  |  |
| Xanthorrhoea johnsonii | Grass Tree         | 45Ltr    | Native | 6                      |  |  |  |  |