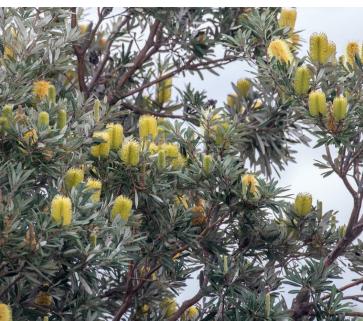

## **Trees**

Banksia integrifolia

Tristaniopsis 'Luscious'

Banksia ericifolia x spinulosa

DATE REV AMENDMENTS 09/09/22 1 SSD REF - FOR REVIEW 12/20/22 2 SSD REF - FOR REVIEW

These coloured drawings shall be read in digital format or colour hardcopy. These drawings shall be read in conjunction with all relevant information (not limited

NOT FOR CONSTRUCTION

SCH1/CCCC LANDSCAPE PLAN

LA-001

DRAWN CHECKED

X00000\05\_PRODUCTION\01\_Phase\01\_CAD\Package Files\

| Trees |                                |                         |                                                                |        |                        |          |  |  |  |
|-------|--------------------------------|-------------------------|----------------------------------------------------------------|--------|------------------------|----------|--|--|--|
|       | Botanical Name                 | Common Name             | Pot Size                                                       | Origin | Mature Size<br>(H x W) | Quantity |  |  |  |
| LA    | Livistona australis            | Cabbage Tree Palm       | min 8m trunk<br>length, mature<br>palms<br>approx. 400L        | Native | 20 x 6m                | 1        |  |  |  |
| DA    | Dicksonia antartica            | Soft Tree Fern          | min 4m trunk<br>length, mature<br>tree ferns ap-<br>prox. 200L | Native | 3-8 x 2-5m             | 1        |  |  |  |
| AC    | Angophora costata              | Sydney Red Gum          | 400L                                                           | Native | 20 x 12m               | 1        |  |  |  |
| BE    | Banksia ericifolia x spinulosa | Banksia 'Giant Candles' | 200L                                                           | Native | 4 x 3m                 | 2        |  |  |  |
| BI    | Banksia integrifolia           | Coastal Banksia         | 400L                                                           | Native | 15 x 6m                | 4        |  |  |  |
| BS    | Banksia serrata                | Saw tooth Banksia       | 400L                                                           | Native | 10 x 5m                | 3        |  |  |  |
| LL    | Leptospermum laevigatum        | Coastal Tea Tree        | 100L                                                           | Native | 4 x 3m                 | 1        |  |  |  |
| TL    | Tristaniopsis 'Luscious'       | Tristania               | 400L                                                           | Native | 7-12 x 5m              | 3        |  |  |  |
| Wf    | Waterhousia floribunda         | Lilly Pilly             | 400L                                                           | Native | 10 x 7m                | 1        |  |  |  |