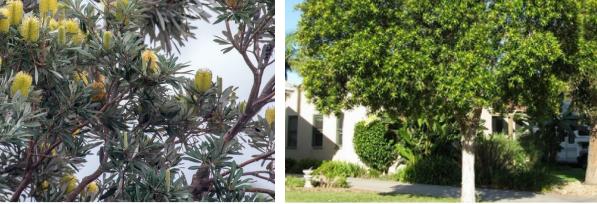

## **Trees**

Banksia integrifolia

Tristaniopsis 'Luscious'

Banksia ericifolia x spinulosa

DATE REV AMENDMENTS 09/09/22 1 SSD REF - FOR REVIEW 12/20/22 2 SSD REF - FOR REVIEW

These coloured drawings shall be read in digital format or colour hardcopy. These drawings shall be read in conjunction with all relevant information (not limited

NOT FOR CONSTRUCTION

SCH1/CCCC LANDSCAPE PLAN

LA-001

DRAWN CHECKED

X00000\05\_PRODUCTION\01\_Phase\01\_CAD\Package Files\

| Trees |                                |                         |                                                                |        |                        |          |  |  |  |
|-------|--------------------------------|-------------------------|----------------------------------------------------------------|--------|------------------------|----------|--|--|--|
|       | Botanical Name                 | Common Name             | Pot Size                                                       | Origin | Mature Size<br>(H x W) | Quantity |  |  |  |
| LA    | Livistona australis            | Cabbage Tree Palm       | min 8m trunk<br>length, mature<br>palms<br>approx. 400L        | Native | 20 x 6m                | 1        |  |  |  |
| DA    | Dicksonia antartica            | Soft Tree Fern          | min 4m trunk<br>length, mature<br>tree ferns ap-<br>prox. 200L | Native | 3-8 x 2-5m             | 1        |  |  |  |
| AC    | Angophora costata              | Sydney Red Gum          | 400L                                                           | Native | 20 x 12m               | 1        |  |  |  |
| BE    | Banksia ericifolia x spinulosa | Banksia 'Giant Candles' | 200L                                                           | Native | 4 x 3m                 | 2        |  |  |  |
| BI    | Banksia integrifolia           | Coastal Banksia         | 400L                                                           | Native | 15 x 6m                | 4        |  |  |  |
| BS    | Banksia serrata                | Saw tooth Banksia       | 400L                                                           | Native | 10 x 5m                | 3        |  |  |  |
| LL    | Leptospermum laevigatum        | Coastal Tea Tree        | 100L                                                           | Native | 4 x 3m                 | 1        |  |  |  |
| TL    | Tristaniopsis 'Luscious'       | Tristania               | 400L                                                           | Native | 7-12 x 5m              | 3        |  |  |  |
| Wf    | Waterhousia floribunda         | Lilly Pilly             | 400L                                                           | Native | 10 x 7m                | 1        |  |  |  |