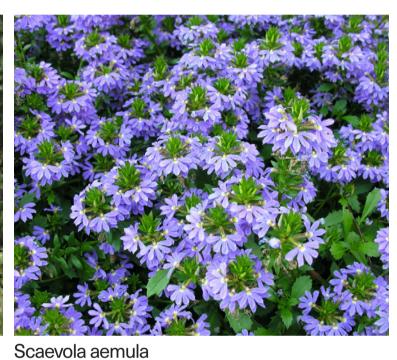

Note: Final tree selection is subject to further stakeholder consultation including review of allergenic properties.

| Planting Mix 1         |                    |          |        |                        |  |  |  |  |
|------------------------|--------------------|----------|--------|------------------------|--|--|--|--|
| Botanical Name         | Common Name        | Pot Size | Origin | Density/m <sup>2</sup> |  |  |  |  |
| Darwinia fascicularis  | Darwinia           | 200mm    | Native | 6                      |  |  |  |  |
| Acacia terminalis      | Sunshine wattle    | 200mm    | Native | 6                      |  |  |  |  |
| Melaleuca squamea      | Swamp honey myrtle | 200mm    | Native | 6                      |  |  |  |  |
| Dillwynia retorta      | Eggs and Bacon     | 200mm    | Native | 6                      |  |  |  |  |
| Epacris longiflora     | Fuschia heath      | 200mm    | Native | 6                      |  |  |  |  |
| Actinotus helianthi    | Flannel Flower     | 140mm    | Native | 6                      |  |  |  |  |
| Banksia robur          | Swamp Banksia      | 200mm    | Native | 6                      |  |  |  |  |
| Doryanthes excelsa     | Gymea Lily         | 200mm    | Native | 6                      |  |  |  |  |
| Themeda australis      | Tussock Grass      | 200mm    | Native | 6                      |  |  |  |  |
| Atriplex nummularia    | Old Man Saltbush   | 200mm    | Native | 6                      |  |  |  |  |
| Scaevola aemula        | Fairy Fan Flower   | 140mm    | Native | 6                      |  |  |  |  |
| Xanthorrhoea johnsonii | Grass Tree         | 45Ltr    | Native | 6                      |  |  |  |  |