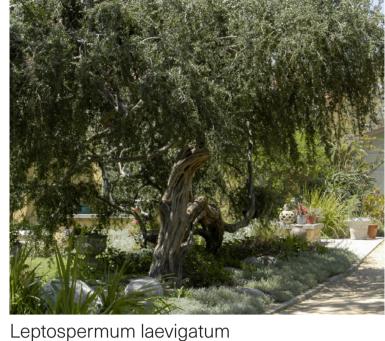

NOT FOR CONSTRUCTION

SCH1/CCCC LANDSCAPE PLAN

LA-001

DRAWN CHECKED

X00000\05\_PRODUCTION\01\_Phase\01\_CAD\Package Files\

| Trees |                                |                         |                                                                |        |                        |          |  |  |  |
|-------|--------------------------------|-------------------------|----------------------------------------------------------------|--------|------------------------|----------|--|--|--|
|       | Botanical Name                 | Common Name             | Pot Size                                                       | Origin | Mature Size<br>(H x W) | Quantity |  |  |  |
| LA    | Livistona australis            | Cabbage Tree Palm       | min 8m trunk<br>length, mature<br>palms<br>approx. 400L        | Native | 20 x 6m                | 1        |  |  |  |
| DA    | Dicksonia antartica            | Soft Tree Fern          | min 4m trunk<br>length, mature<br>tree ferns ap-<br>prox. 200L | Native | 3-8 x 2-5m             | 1        |  |  |  |
| AC    | Angophora costata              | Sydney Red Gum          | 400L                                                           | Native | 20 x 12m               | 1        |  |  |  |
| BE    | Banksia ericifolia x spinulosa | Banksia 'Giant Candles' | 200L                                                           | Native | 4 x 3m                 | 2        |  |  |  |
| BI    | Banksia integrifolia           | Coastal Banksia         | 400L                                                           | Native | 15 x 6m                | 4        |  |  |  |
| BS    | Banksia serrata                | Saw tooth Banksia       | 400L                                                           | Native | 10 x 5m                | 3        |  |  |  |
| LL    | Leptospermum laevigatum        | Coastal Tea Tree        | 100L                                                           | Native | 4 x 3m                 | 1        |  |  |  |
| TL    | Tristaniopsis 'Luscious'       | Tristania               | 400L                                                           | Native | 7-12 x 5m              | 3        |  |  |  |
| Wf    | Waterhousia floribunda         | Lilly Pilly             | 400L                                                           | Native | 10 x 7m                | 1        |  |  |  |