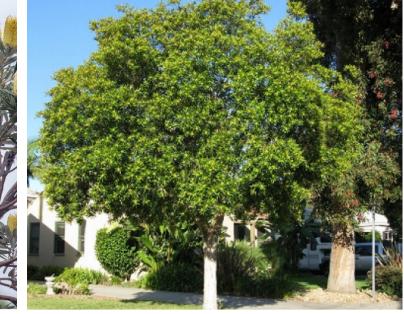

## **Trees**

Banksia integrifolia

Tristaniopsis 'Luscious'

Banksia ericifolia x spinulosa

DATE REV AMENDMENTS 09/09/22 1 SSD REF - FOR REVIEW 12/20/22 2 SSD REF - FOR REVIEW

These coloured drawings shall be read in digital format or colour hardcopy. These drawings shall be read in conjunction with all relevant information (not limited

NOT FOR CONSTRUCTION

SCH1/CCCC LANDSCAPE PLAN

LA-001

DRAWN CHECKED

X00000\05\_PRODUCTION\01\_Phase\01\_CAD\Package Files\

| Trees |                                |                         |                                                                |        |                        |          |  |  |  |
|-------|--------------------------------|-------------------------|----------------------------------------------------------------|--------|------------------------|----------|--|--|--|
|       | Botanical Name                 | Common Name             | Pot Size                                                       | Origin | Mature Size<br>(H x W) | Quantity |  |  |  |
| LA    | Livistona australis            | Cabbage Tree Palm       | min 8m trunk<br>length, mature<br>palms<br>approx. 400L        | Native | 20 x 6m                | 1        |  |  |  |
| DA    | Dicksonia antartica            | Soft Tree Fern          | min 4m trunk<br>length, mature<br>tree ferns ap-<br>prox. 200L | Native | 3-8 x 2-5m             | 1        |  |  |  |
| AC    | Angophora costata              | Sydney Red Gum          | 400L                                                           | Native | 20 x 12m               | 1        |  |  |  |
| BE    | Banksia ericifolia x spinulosa | Banksia 'Giant Candles' | 200L                                                           | Native | 4 x 3m                 | 2        |  |  |  |
| BI    | Banksia integrifolia           | Coastal Banksia         | 400L                                                           | Native | 15 x 6m                | 4        |  |  |  |
| BS    | Banksia serrata                | Saw tooth Banksia       | 400L                                                           | Native | 10 x 5m                | 3        |  |  |  |
| LL    | Leptospermum laevigatum        | Coastal Tea Tree        | 100L                                                           | Native | 4 x 3m                 | 1        |  |  |  |
| TL    | Tristaniopsis 'Luscious'       | Tristania               | 400L                                                           | Native | 7-12 x 5m              | 3        |  |  |  |
| Wf    | Waterhousia floribunda         | Lilly Pilly             | 400L                                                           | Native | 10 x 7m                | 1        |  |  |  |