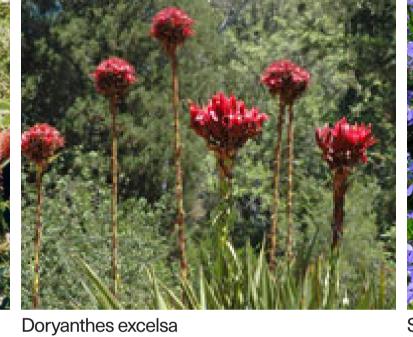

Note: Final tree selection is subject to further stakeholder consultation including review of allergenic properties.

| Planting Mix 1         |                    |          |        |                        |  |  |  |  |
|------------------------|--------------------|----------|--------|------------------------|--|--|--|--|
| Botanical Name         | Common Name        | Pot Size | Origin | Density/m <sup>2</sup> |  |  |  |  |
| Darwinia fascicularis  | Darwinia           | 200mm    | Native | 6                      |  |  |  |  |
| Acacia terminalis      | Sunshine wattle    | 200mm    | Native | 6                      |  |  |  |  |
| Melaleuca squamea      | Swamp honey myrtle | 200mm    | Native | 6                      |  |  |  |  |
| Dillwynia retorta      | Eggs and Bacon     | 200mm    | Native | 6                      |  |  |  |  |
| Epacris longiflora     | Fuschia heath      | 200mm    | Native | 6                      |  |  |  |  |
| Actinotus helianthi    | Flannel Flower     | 140mm    | Native | 6                      |  |  |  |  |
| Banksia robur          | Swamp Banksia      | 200mm    | Native | 6                      |  |  |  |  |
| Doryanthes excelsa     | Gymea Lily         | 200mm    | Native | 6                      |  |  |  |  |
| Themeda australis      | Tussock Grass      | 200mm    | Native | 6                      |  |  |  |  |
| Atriplex nummularia    | Old Man Saltbush   | 200mm    | Native | 6                      |  |  |  |  |
| Scaevola aemula        | Fairy Fan Flower   | 140mm    | Native | 6                      |  |  |  |  |
| Xanthorrhoea johnsonii | Grass Tree         | 45Ltr    | Native | 6                      |  |  |  |  |